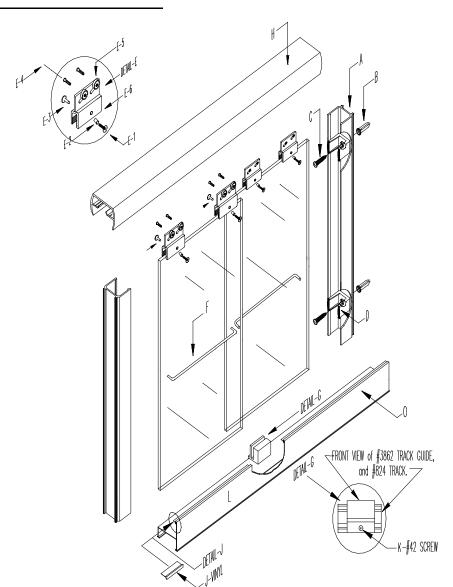

| KEY                                | PART                                                                                      | PART LIST                                                                                                                                                                                                                                                                          | QUAN.                                                              |
|------------------------------------|-------------------------------------------------------------------------------------------|------------------------------------------------------------------------------------------------------------------------------------------------------------------------------------------------------------------------------------------------------------------------------------|--------------------------------------------------------------------|
| LETTER                             | #                                                                                         | DESCRIPTION                                                                                                                                                                                                                                                                        |                                                                    |
| A B C D E1 E2 E3 E5 E6 F G H J K L | 605<br>64<br>43<br>69<br>3844<br>3861<br>3823<br>3822<br>3862<br>3801<br>190<br>42<br>824 | Wall Jamb Wall Anchor Installation Screw 8x1 PH Pan SMS Bumper Glass Bracket Screw Jacket Glass Bracket Bushing Glass Bracket Screw 8-32 x 3/8 Slot Roller screw #8-32x3/8" P.H. Truss Heavy Glass Roller Glass Bracket Towel Bar Track Guide Header Track Vinyl Track Screw Track | 2<br>4<br>4<br>4<br>4<br>4<br>8<br>8<br>4<br>2<br>1<br>1<br>1<br>1 |

## **Installation Instructions**

- (1) Measure bottom of opening, deduct 1/4" then cut bottom track to size.
- (2) Locate mid-point of track in channel provided, drill 1/8" hole at mid point.
- (3) Apply a bead of caulk to bottom of track and set in place.
- (4) Put one wall jamb in place and mark holes on wall, remove jamb, using a 3/16" mansonary bit drill holes in wall. Insert one plastic wall anchor in each hole. Thread a #8x1" installation screw through bumper provided and secure jamb to wall using this assembly. Repeat procedure with other jamb.
- (5) Measure width of opening (wall to wall) above the jambs. Cut header to this size minus 1/8".
- (6) Install header on jambs.
- (7) Install rollers on glass clips using #8-32x1/4" screws.
- (8) Hang panels on header.
- (9) Using #6x3/8" screw attach track guide to track using hole previously drilled.
- (10) Install towel bar on outside panel.