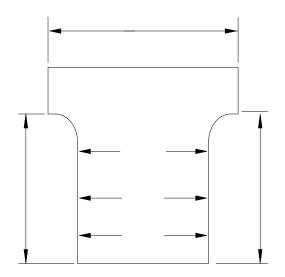

## **BEWARE**

- 1. When measuring look out for towel bars, electric switches, paper holders, tile obstruction, etc.
- 2. All measurments to be taken facing the enclosure while standing in the bathroom.
- 3. Give accurate measurements between all arrows.