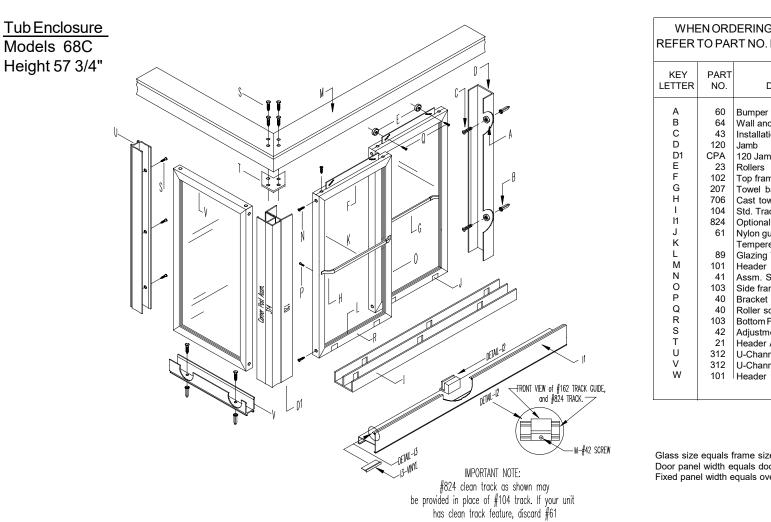

#### WHEN ORDERING REPLACEMENT PARTS, REFER TO PART NO. DESCRIPTION & MODEL NO.

| KEY<br>LETTER                                                                                     | PART<br>NO.                                                                                                  | PART LIST<br>DESCRIPTION                                                                                                                                                                                                                                                                                                  | QTY                                                                              |
|---------------------------------------------------------------------------------------------------|--------------------------------------------------------------------------------------------------------------|---------------------------------------------------------------------------------------------------------------------------------------------------------------------------------------------------------------------------------------------------------------------------------------------------------------------------|----------------------------------------------------------------------------------|
| LETTER<br>A<br>B<br>C<br>D<br>D1<br>E<br>F<br>G<br>H<br>H<br>I<br>I<br>J<br>K<br>L<br>M<br>N<br>O | NO.<br>60<br>64<br>43<br>120<br>CPA<br>23<br>102<br>207<br>706<br>104<br>824<br>61<br>89<br>101<br>41<br>103 | DESCRIPTION<br>Bumper<br>Wall anchor<br>Installation screw<br>Jamb<br>120 Jamb & 314 90 Degree Post<br>Rollers<br>Top frame<br>Towel bar<br>Cast towel bar bracket<br>Std. Track<br>Optional Clean Track<br>Nylon guide<br>Tempered Glass<br>Glazing Vinyl<br>Header<br>Assm. Screw #8-32x1/2" P.H. fh. ms.<br>Side frame | 4<br>8<br>8<br>1<br>4<br>2<br>2<br>4<br>1<br>1<br>4<br>3<br>51ft<br>1<br>24<br>6 |
| P                                                                                                 | 40                                                                                                           | Bracket screw #8-32x3/8" p.h.                                                                                                                                                                                                                                                                                             | 4                                                                                |
| Q<br>R<br>S                                                                                       | 40<br>103                                                                                                    | Roller screw #8-32x3/8" p.h.<br>Bottom Frame                                                                                                                                                                                                                                                                              | 4<br>3                                                                           |
| T<br>U                                                                                            |                                                                                                              | Adjustment Screw #6x3/8" p.h.<br>Header Angle Bracket<br>U-Channel (wall)                                                                                                                                                                                                                                                 | 12<br>1<br>1                                                                     |
| V<br>W                                                                                            | 312                                                                                                          | U-Channel (base)<br>Header                                                                                                                                                                                                                                                                                                | 1<br>2                                                                           |
|                                                                                                   |                                                                                                              |                                                                                                                                                                                                                                                                                                                           |                                                                                  |

Glass size equals frame size less 1 1/2" inch in height and width. Door panel width equals door opening divided by two plus 1/4". Fixed panel width equals overall opening minus 1 1/2".